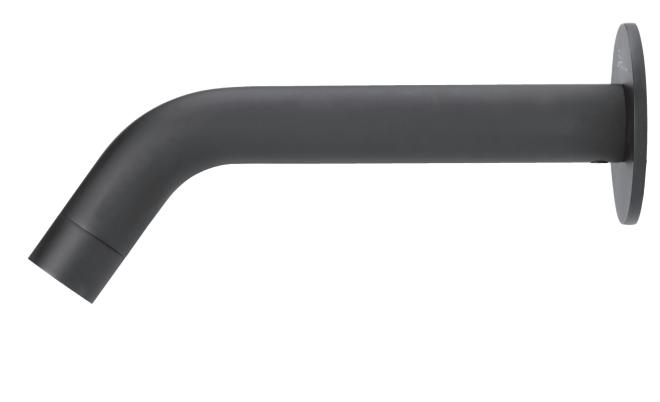

# **MATT BLACK**

Powder coating is a finishing process in which a coating is applied electrostatically to a surface as a dry powder before heat is used to finalize the coating. The powder forms chemical bonds in the process, creating a flexible, durable finish that is highly resistant to corrosion, flaking, and scratching. Exceptionally versatile and easy to clean, powder coating does not show dirt, water spots, or fingerprints.