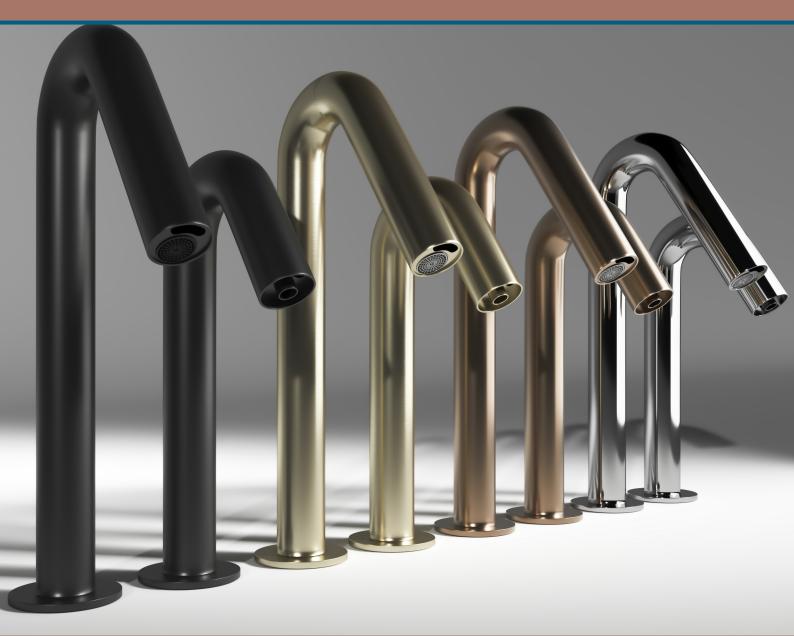

# TOUCHLESS FAUCETS FINISHING TRENDS

## **POLISHED CHROME**

Resistant to rust and corrosion, chrome is both costeffective and easy to clean.

The graceful chrome-plated finish is created through electroplating, which applies a liquid metal coating through electro deposition. As the deposited metal fuses to the base material, the refined and durable finish created is Stern's collection default.

# **MATT BLACK**

Powder coating is a finishing process in which a coating is applied electrostatically to a surface as a dry powder before heat is used to finalize the coating. The powder forms chemical bonds in the process, creating a flexible, durable finish that is highly resistant to corrosion, flaking, and scratching. Exceptionally versatile and easy to clean, powder coating does not show dirt, water spots, or fingerprints.

# **PVD COATING**

PVD coating (physical vapor deposition) is the process in which a solid material is vaporized in a vacuum and deposited onto the surface of the fixture. These compound materials are deposited atom by atom, forming a thin, bonded, metal surface layer that greatly improves appearance and durability.

#### PVD Satin Gold

A velvety effect that goes well with contemporary and industrial styles.

#### PVD Copper

Classic, warm and bold, copper has that unique "je ne sais quoi" to make it stand out.

#### PVD Antique Bronze

Dramatic and striking, antique bronze lifts the ambiance with a touch of texture.

#### PVD Brushed Nickel

Popular for its "stainless steel" appearance, PVD Brushed Nickel creates a sophisticated and cool look that hides fingerprints and water spots.

Elite Series

Elite Soap dispenser

D28 Series